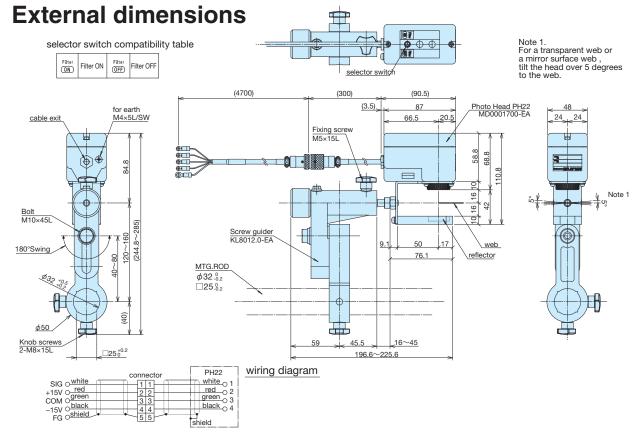

### Photohead PH22

## **Specifications**

| Spotlight Distance      | 32mm                                               |
|-------------------------|----------------------------------------------------|
| Detection field of view | 6mm                                                |
| Light source            | White LED                                          |
| Light source wavelength | Visible Light                                      |
| Sensitivity             | Detect displacement 0.1mm of non-transparent web   |
| Output voltage          | 0 to 5V DC                                         |
| Detection element       | SPD                                                |
| Power supply            | ±15V DC                                            |
| Ambient temperature     | 0 to ±50℃                                          |
| Response frequrncy      | Filter ON 3Hz(PH20A equivalent)<br>Filter OFF 30Hz |
| Main body material      | Cast Aluminum Alloy                                |
| Mass                    | Head: 450g<br>Cable: 250g                          |