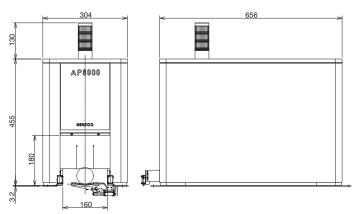

#### Specification

| Upper side sensor dimension      | W304 × D707 × H585                                                                                                                                                              |
|----------------------------------|---------------------------------------------------------------------------------------------------------------------------------------------------------------------------------|
| Computer dimension               | W485 × D550 × H180                                                                                                                                                              |
| Guranteed inspection performance | Max. 10 pieces/sec (delivery speed 60m/min) with 3 different speed settings                                                                                                     |
| Examples of grading categories   | Shape: Projected area diameter, Max. (Min.) diameter, Roundness, Flatness, Weight estimation Color / Blemish: Whole color, Color ratio, Blemish area, Dot count, Clear rot area |
| Standard communication method    | RS232C                                                                                                                                                                          |

#### **Outline Dimension**

• Upper side sensor (with clear rot cameras)

Computer

**NIRECO** 