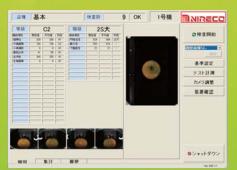

#### **Clear rot sensor**

Clear rot camera captures rot image much better than commonly used color camera.

Example of operation monitor

Computer processed image