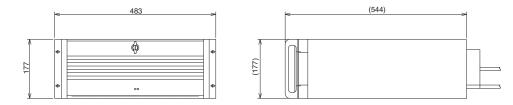

#### Specification

| Upper side sensor dimension      | W304 × D707 × H585                                                                                                                                                              |
|----------------------------------|---------------------------------------------------------------------------------------------------------------------------------------------------------------------------------|
| Computer dimension               | W485 × D550 × H180                                                                                                                                                              |
| Guranteed inspection performance | Max. 10 pieces/sec (delivery speed 60m/min) with 3 different speed settings                                                                                                     |
| Examples of grading categories   | Shape: Projected area diameter, Max. (Min.) diameter, Roundness, Flatness, Weight estimation Color / Blemish: Whole color, Color ratio, Blemish area, Dot count, Clear rot area |
| Standard communication method    | RS232C                                                                                                                                                                          |

#### **Outline Dimension**

• Upper side sensor (with clear rot cameras)

Computer

**NIRECO** 