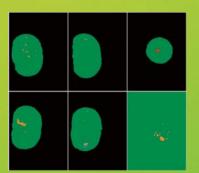

#### **Clear rot sensor**

Clear rot camera captures rot image much better than commonly used color camera.

Example of operation monitor

Computer processed image