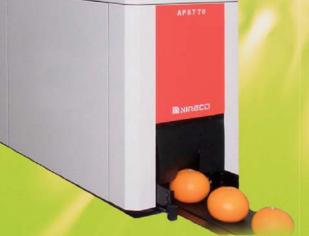

#### **Outline Dimension**

• Upper side sensor (with clear rot cameras)

Computer

**NIRECO** 